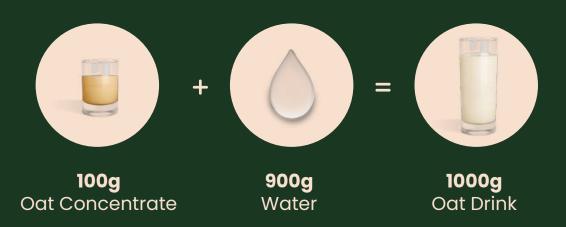

## How to make the oat drink?

## Oat Concentrate Standard 65 BRIX - 62DE/68DM

Ingredients: Oats, water.