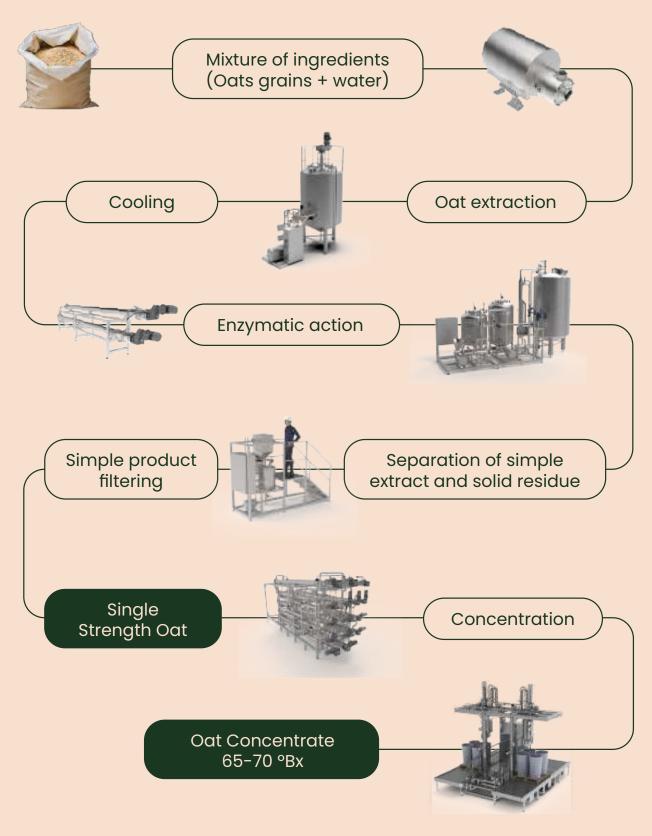

stics**

 Solids Soluble in °Bx (20°C)(%w/w):
 63.0 - 66.0

 pH (pH units):
 5.50 - 6.50

 Dry matter (%w/w):
 65.0 - 72.0

 Brookfield Viscosity (cps):
 10,000 - 16,000

#### **Nutritional Characteristics**

| Energy             | 1,276 kJ/302 kCal |
|--------------------|-------------------|
| Total fat          | 4.4 g             |
| of which saturates | 0.9 g             |
| Carbohydrates      | 55.0 g            |
| of which sugars    | 36.0 g            |
| Fiber              | 2.0 g             |
| Proteins           | 9.5 g             |
| Salt               | 0.03 g            |

























#### **Oat Concentrates**

### **Oat Basic**





#### Oat Icon

**Oat Nuts** 



## **Oat Tasty**

### Oat Barista



\*Available in: Whole - Semi - Light



### **Flow Chart**





## **02.Fruit Concentrates**

#### Citrus



**Orange** 

65°Bx



**Blood Orange** 

55°Bx



White **Grapefruit** 

65°Bx



Lemon

55°Bx



Lemon & Mint

45°Bx

**Soft Fruits** 



**Mandarin** 

65°Bx

### **Stone Fruits**



**Apricot** 65°Bx-Clear



Peach 65°Bx-Clear



**White Grape** 

65°Bx



**Red Grape** 

65°Bx



**Apple** 

70°Bx



**Pear** 

69°-71°Bx

### **Red Fruits**



**Pomegranate** 

65°Bx-Clear/ Cloudy



Cranberry

65°Bx



**Blackcurrant** 

65°Bx-Clear



**Strawberry** 

65°Bx-Clear



Cherry

65°Bx-Clear



**Blackberry** 

65°Bx-Clear

## **Tropical**



**Pineapple** 65°Bx

**Passion** 55°Bx



Mango 65°Bx



**Kiwi** 55°Bx



Banana



Coco

40°Bx 18-24% fat



## **03.Fruit Purees (3 Fold)**



We offer concentrated purees of 3-fold and 4-fold that a