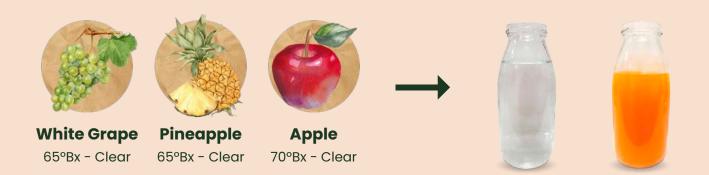

### **Stone Fruits**

**Apricot** 65°Bx-Clear

Peach 65°Bx-Clear

**White Grape** 

65°Bx

**Red Grape** 

65°Bx

**Apple** 

70°Bx

**Pear** 

69°-71°Bx

## **Tropical**

**Pineapple** 65°Bx

**Passion** 55°Bx

Mango 65°Bx

**Kiwi** 55°Bx

Banana

Coco

40°Bx 18-24% fat