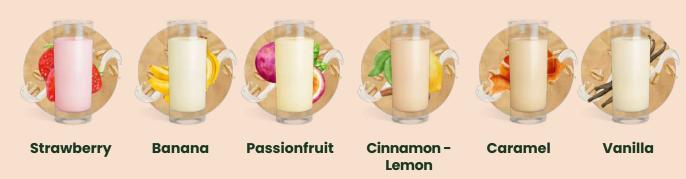

#### **Oat Concentrates**

### **Oat Basic**

## **Oat Tasty**

### Oat Barista

\*Available in: Whole - Semi - Light