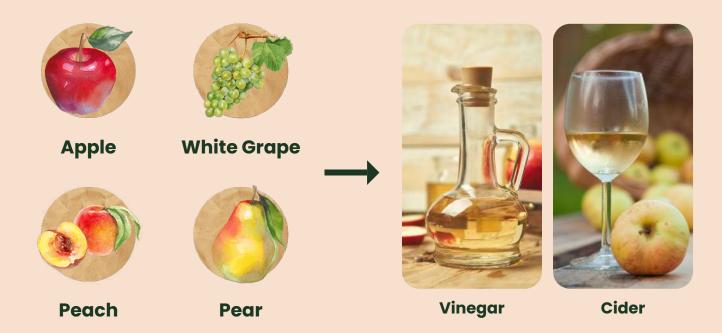

## (for fermentation)

We provide ready-to-ferment fruit concentrates for the cider and vinegar industry.

#### Cider Production:

During the alcoholic fermentation of the juice, yeasts utilize sugars from the juice to produce ethanol in an anaerobic process, resulting in the creation of cider.

#### Vinegar Production:

In contrast, the production of vinegar includes an additional aerobic fermentation process. In this stage, the ethanol present in the cider is further converted into acetic acid.