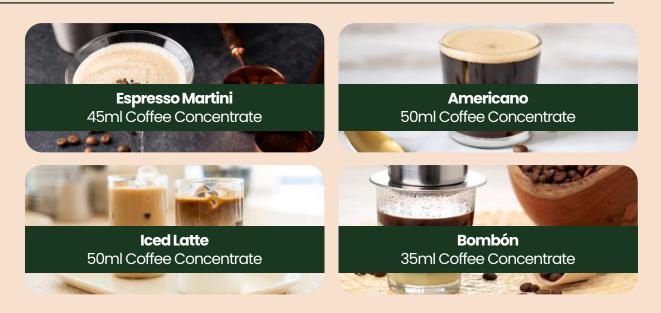

#### **Coffee Concentrate**

**Ingredients:** Arabica coffee, soluble coffee and sugar.

Our Coffee Concentrate is made with Arabica coffee extract to give the perfect touch to your drinks, dairy or confectionery applications. Available in Smooth and Intense types, it allows you to customize the flavor intensity to suit your needs.