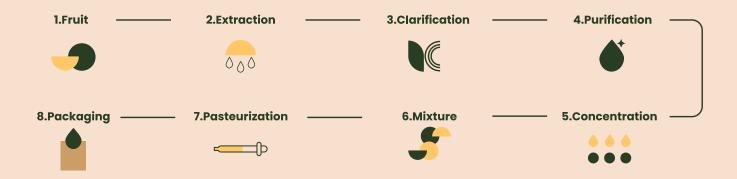

tone Fruits**



**Apricot** 65°Bx-Clear



Peach 65°Bx-Clear



**White Grape** 

65°Bx



**Red Grape** 

65°Bx



**Apple** 

70°Bx



**Pear** 

69°-71°Bx

### **Red Fruits**



**Pomegranate** 

65°Bx-Clear/ Cloudy



Cranberry

65°Bx



**Blackcurrant** 

65°Bx-Clear



**Strawberry** 

65°Bx-Clear



Cherry

65°Bx-Clear



**Blackberry** 

65°Bx-Clear

## **Tropical**



**Pineapple** 65°Bx

**Passion** 55°Bx



Mango 65°Bx



**Kiwi** 55°Bx



Banana



Coco

40°Bx 18-24% fat



## **03.Fruit Purees (3 Fold)**



We offer concentrated purees of 3-fold and 4-fold that add fiber and pulp to your application and, at the same time, allow cost-savings thanks to their high concentration.





## 04.Deionized/Rectified



Deionized Juice Concentrate is also called Rectified Concentrate.



Deionized fruit concentrates are highly concentrated liquid **pure fruit sugars** obtained by deionization/rectification process during which we eliminate minerals, acids and other components that characterise the fruit.

Deionized/rectified fruit concentrates are **colorless**, **transparent**, **stable**, **neutral**, **without any characteristic fruit taste** and recognized for their healthyness.





## **05.Neutral Fruit Concentrates**

## (for fermentation)



We provide ready-to-ferment fruit concentrates for the cider and vinegar industry.

#### Cider Production:

During the alcoholic fermentation of the juice, yeasts utilize sugars from the juice to produce ethanol in an anaerobic process, resulting in the creation of cider.

#### Vinegar Production:

In contrast, the production