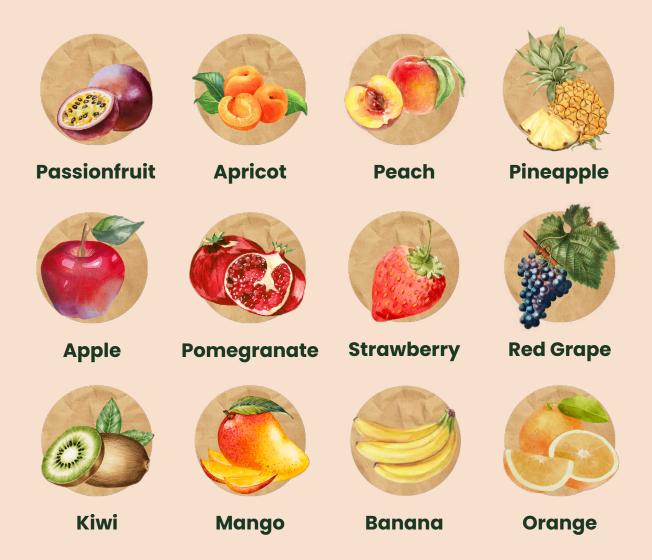

#### Citrus

**Orange** 

65°Bx

**Blood Orange** 

55°Bx

White **Grapefruit** 

65°Bx

Lemon

55°Bx

Lemon & Mint

45°Bx

**Soft Fruits** 

**Mandarin** 

65°Bx

### **Stone Fruits**

**Apricot** 65°Bx-Clear

Peach 65°Bx-Clear

**White Grape** 

65°Bx

**Red Grape** 

65°Bx

**Apple** 

70°Bx

**Pear** 

69°-71°Bx

### **Red Fruits**

**Pomegranate** 

65°Bx-Clear/ Cloudy

Cranberry

65°Bx

**Blackcurrant** 

65°Bx-Clear

**Strawberry** 

65°Bx-Clear

Cherry

65°Bx-Clear

**Blackberry** 

65°Bx-Clear

## **Tropical**

**Pineapple** 65°Bx

**Passion** 55°Bx

Mango 65°Bx

**Kiwi** 55°Bx

Banana

Coco

40°Bx 18-24% fat