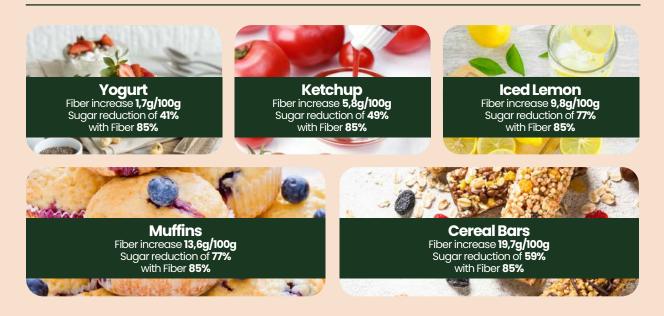

#### **Fiber Concentrate**

**Ingredients:** Dietary Fiber (Fructo-oligosaccharides)

#### **Nutritional Characteristics**

| 222    |
|--------|
| 0 g    |
| 0 g    |
| 23.0 g |
| 12.0 g |
| 0 g    |
| 65.0 g |
| 0 g    |
|        |

Our Fiber Concentrate allows for at least a 30% **reduction in sugar** content, increases fiber content, has a prebiotic effect and serves as a **substitute** for sugars, fats and polyols.