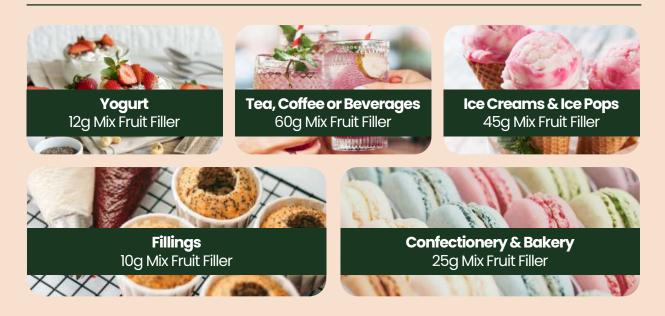

#### **Mix Fruit Filler Concentrate**

**Ingredients:** Pear, apple, white grapes and peach.